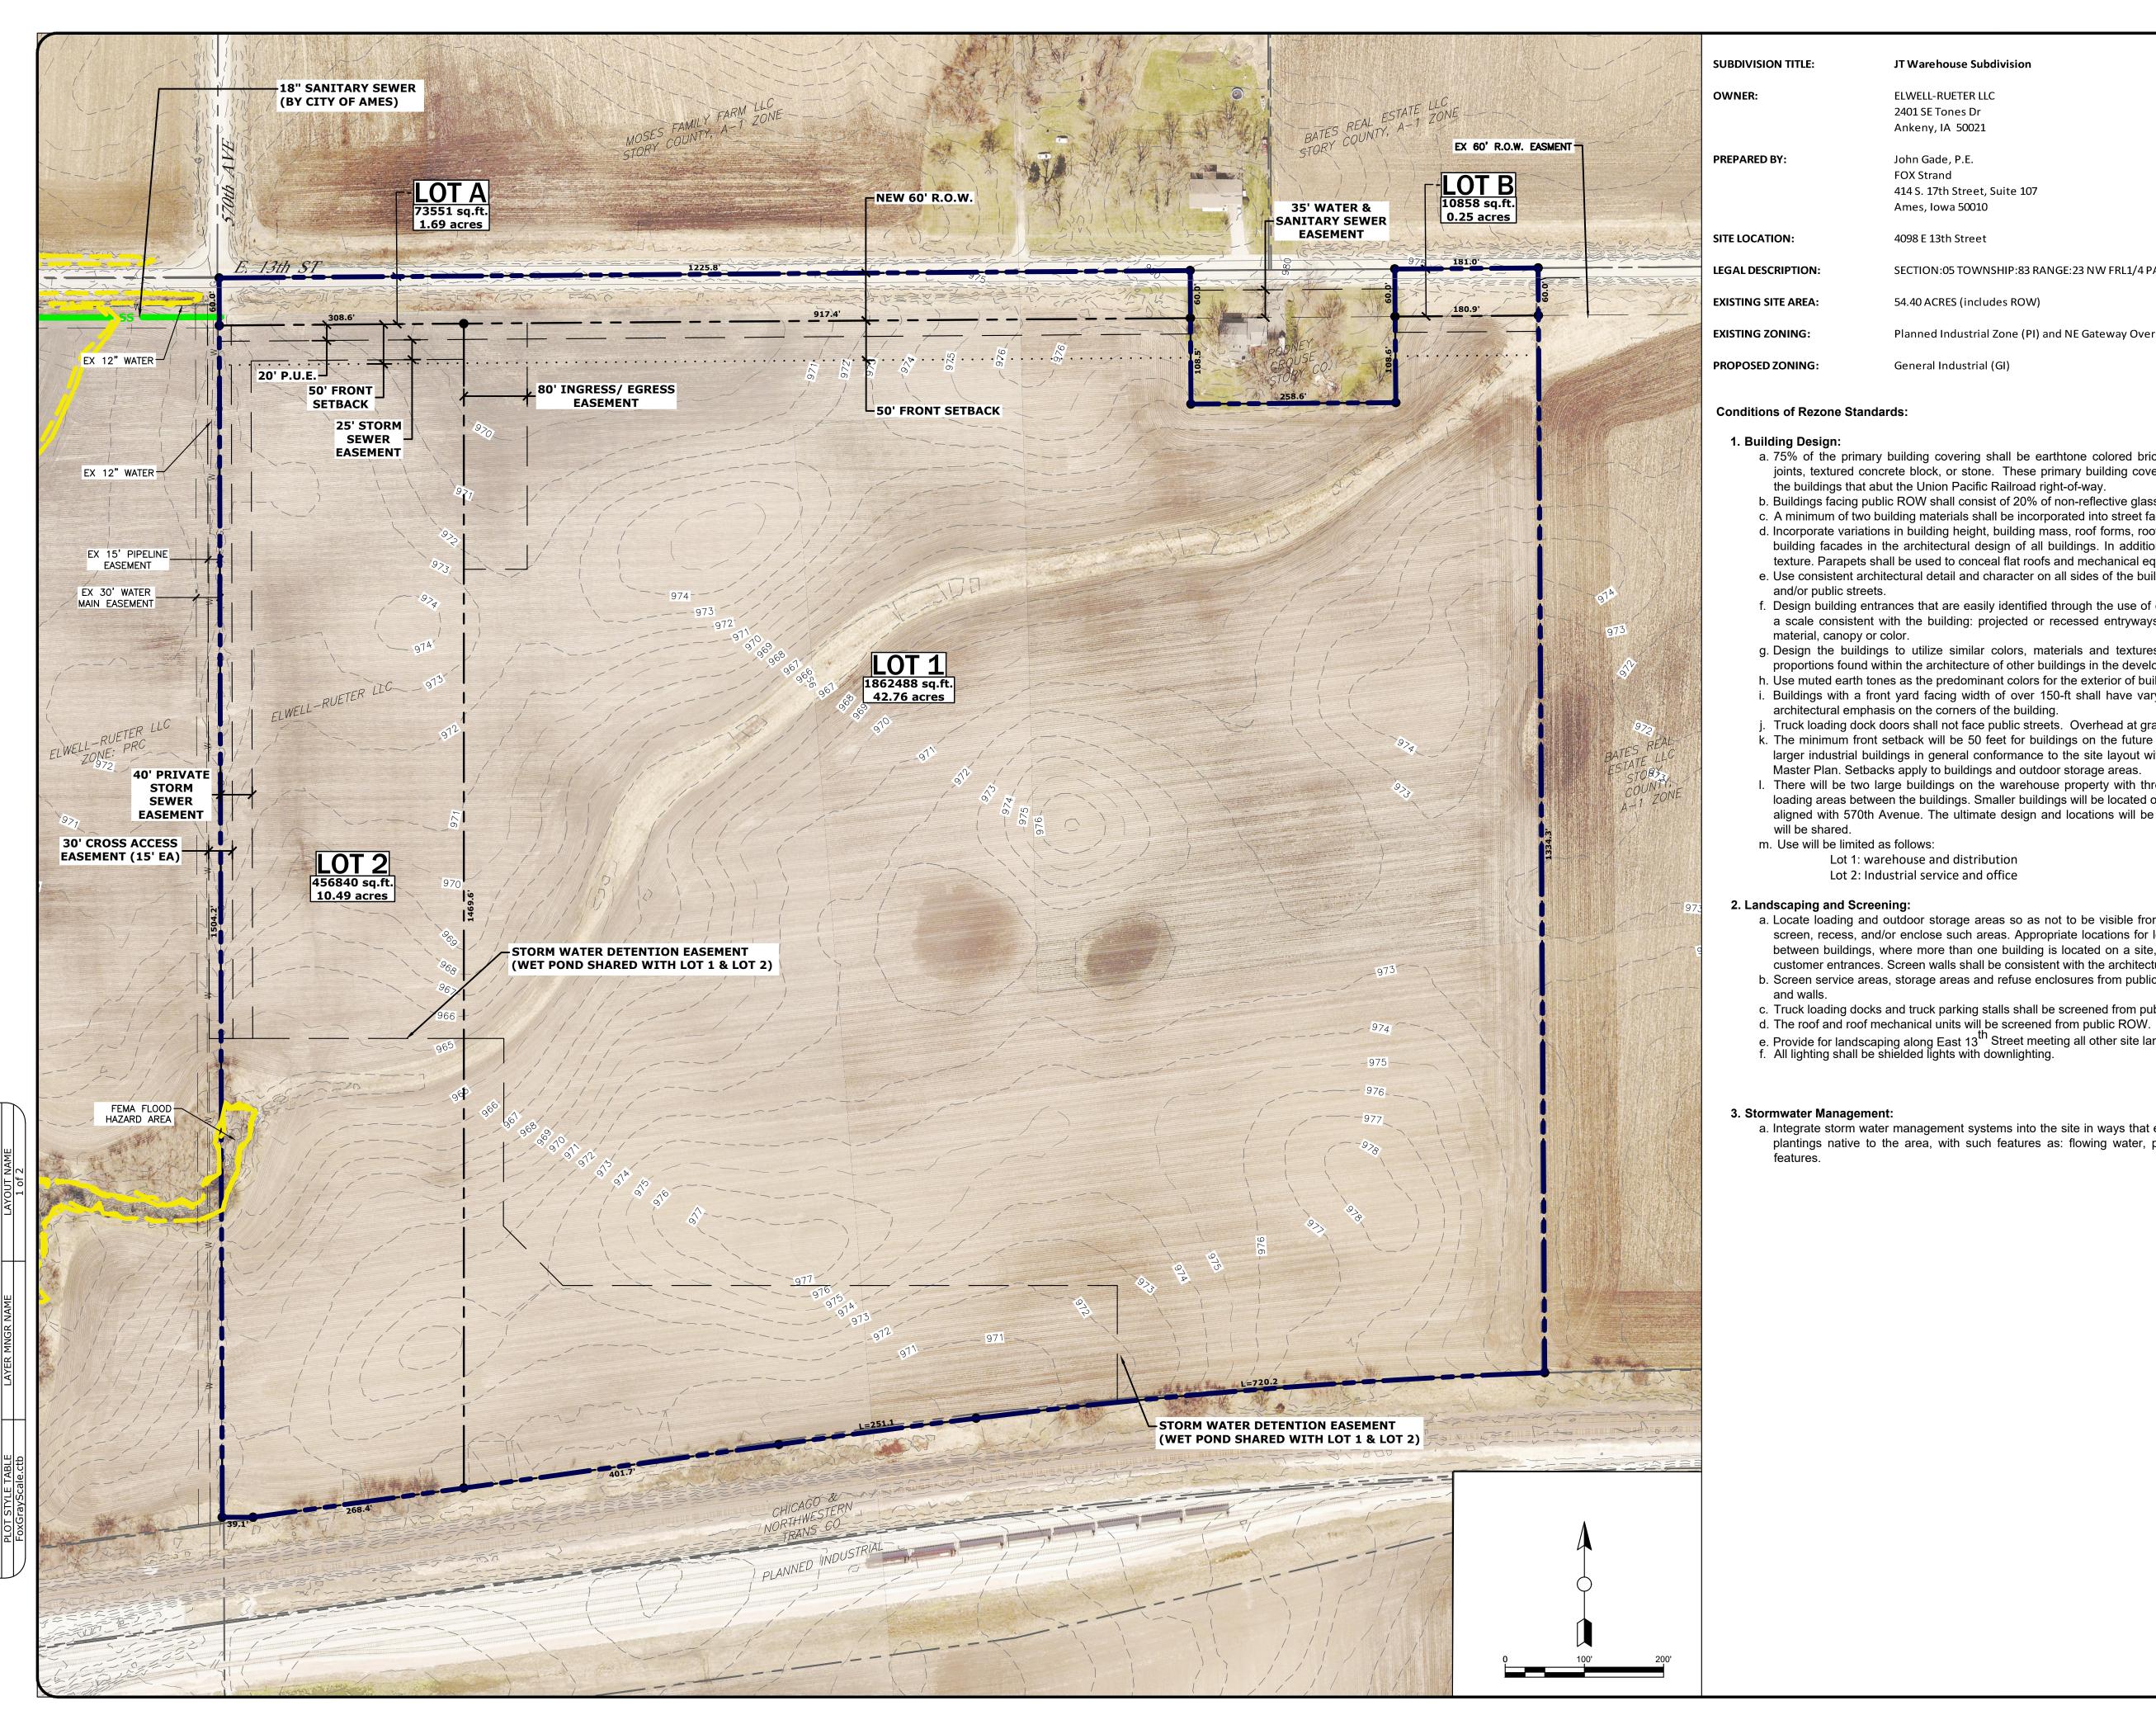

## JT Warehouse Subdivision

ELWELL-RUETER LLC 2401 SE Tones Dr Ankeny, IA 50021

John Gade, P.E. FOX Strand 414 S. 17th Street, Suite 107 Ames, Iowa 50010

4098 E 13th Street

**PARCEL ID NO:** 10-05-100-110

**APPLICANT:** OPHIR Investments

Att: Jesse Rognes

7481 US HWY 65/69 Des Moines, IA 50320

SECTION:05 TOWNSHIP:83 RANGE:23 NW FRL1/4 PARCEL"A" SLIDE 419 PG 4 AMES

54.40 ACRES (includes ROW)

Planned Industrial Zone (PI) and NE Gateway Overlay District

General Industrial (GI)

a. 75% of the primary building covering shall be earthtone colored brick, architectural concrete panels with reveals at joints, textured concrete block, or stone. These primary building coverings are not required on the south elevation of the buildings that abut the Union Pacific Railroad right-of-way.

. Truck loading dock doors shall not face public streets. Overhead at grade doors facing public streets are allowed.

k. The minimum front setback will be 50 feet for buildings on the future west site. Greater setbacks are required for the larger industrial buildings in general conformance to the site layout with landscape and parking areas depicted on the

Master Plan. Setbacks apply to buildings and outdoor storage areas. I. There will be two large buildings on the warehouse property with three access points from East 13th and access to

loading areas between the buildings. Smaller buildings will be located on the smaller west future lot with an access point aligned with 570th Avenue. The ultimate design and locations will be determined during development review. Access

Lot 2: Industrial service and office

a. Locate loading and outdoor storage areas so as not to be visible from adjoining properties and/or public streets, and screen, recess, and/or enclose such areas. Appropriate locations for loading and outdoor storage areas include areas between buildings, where more than one building is located on a site, or on those sides of buildings that do not have customer entrances. Screen walls shall be consistent with the architectural character of each building. b. Screen service areas, storage areas and refuse enclosures from public view, with a combination of landscaping, fences

a. Integrate storm water management systems into the site in ways that enhance the public space and sustain landscape plantings native to the area, with such features as: flowing water, ponds, landscaped waterways, and other water