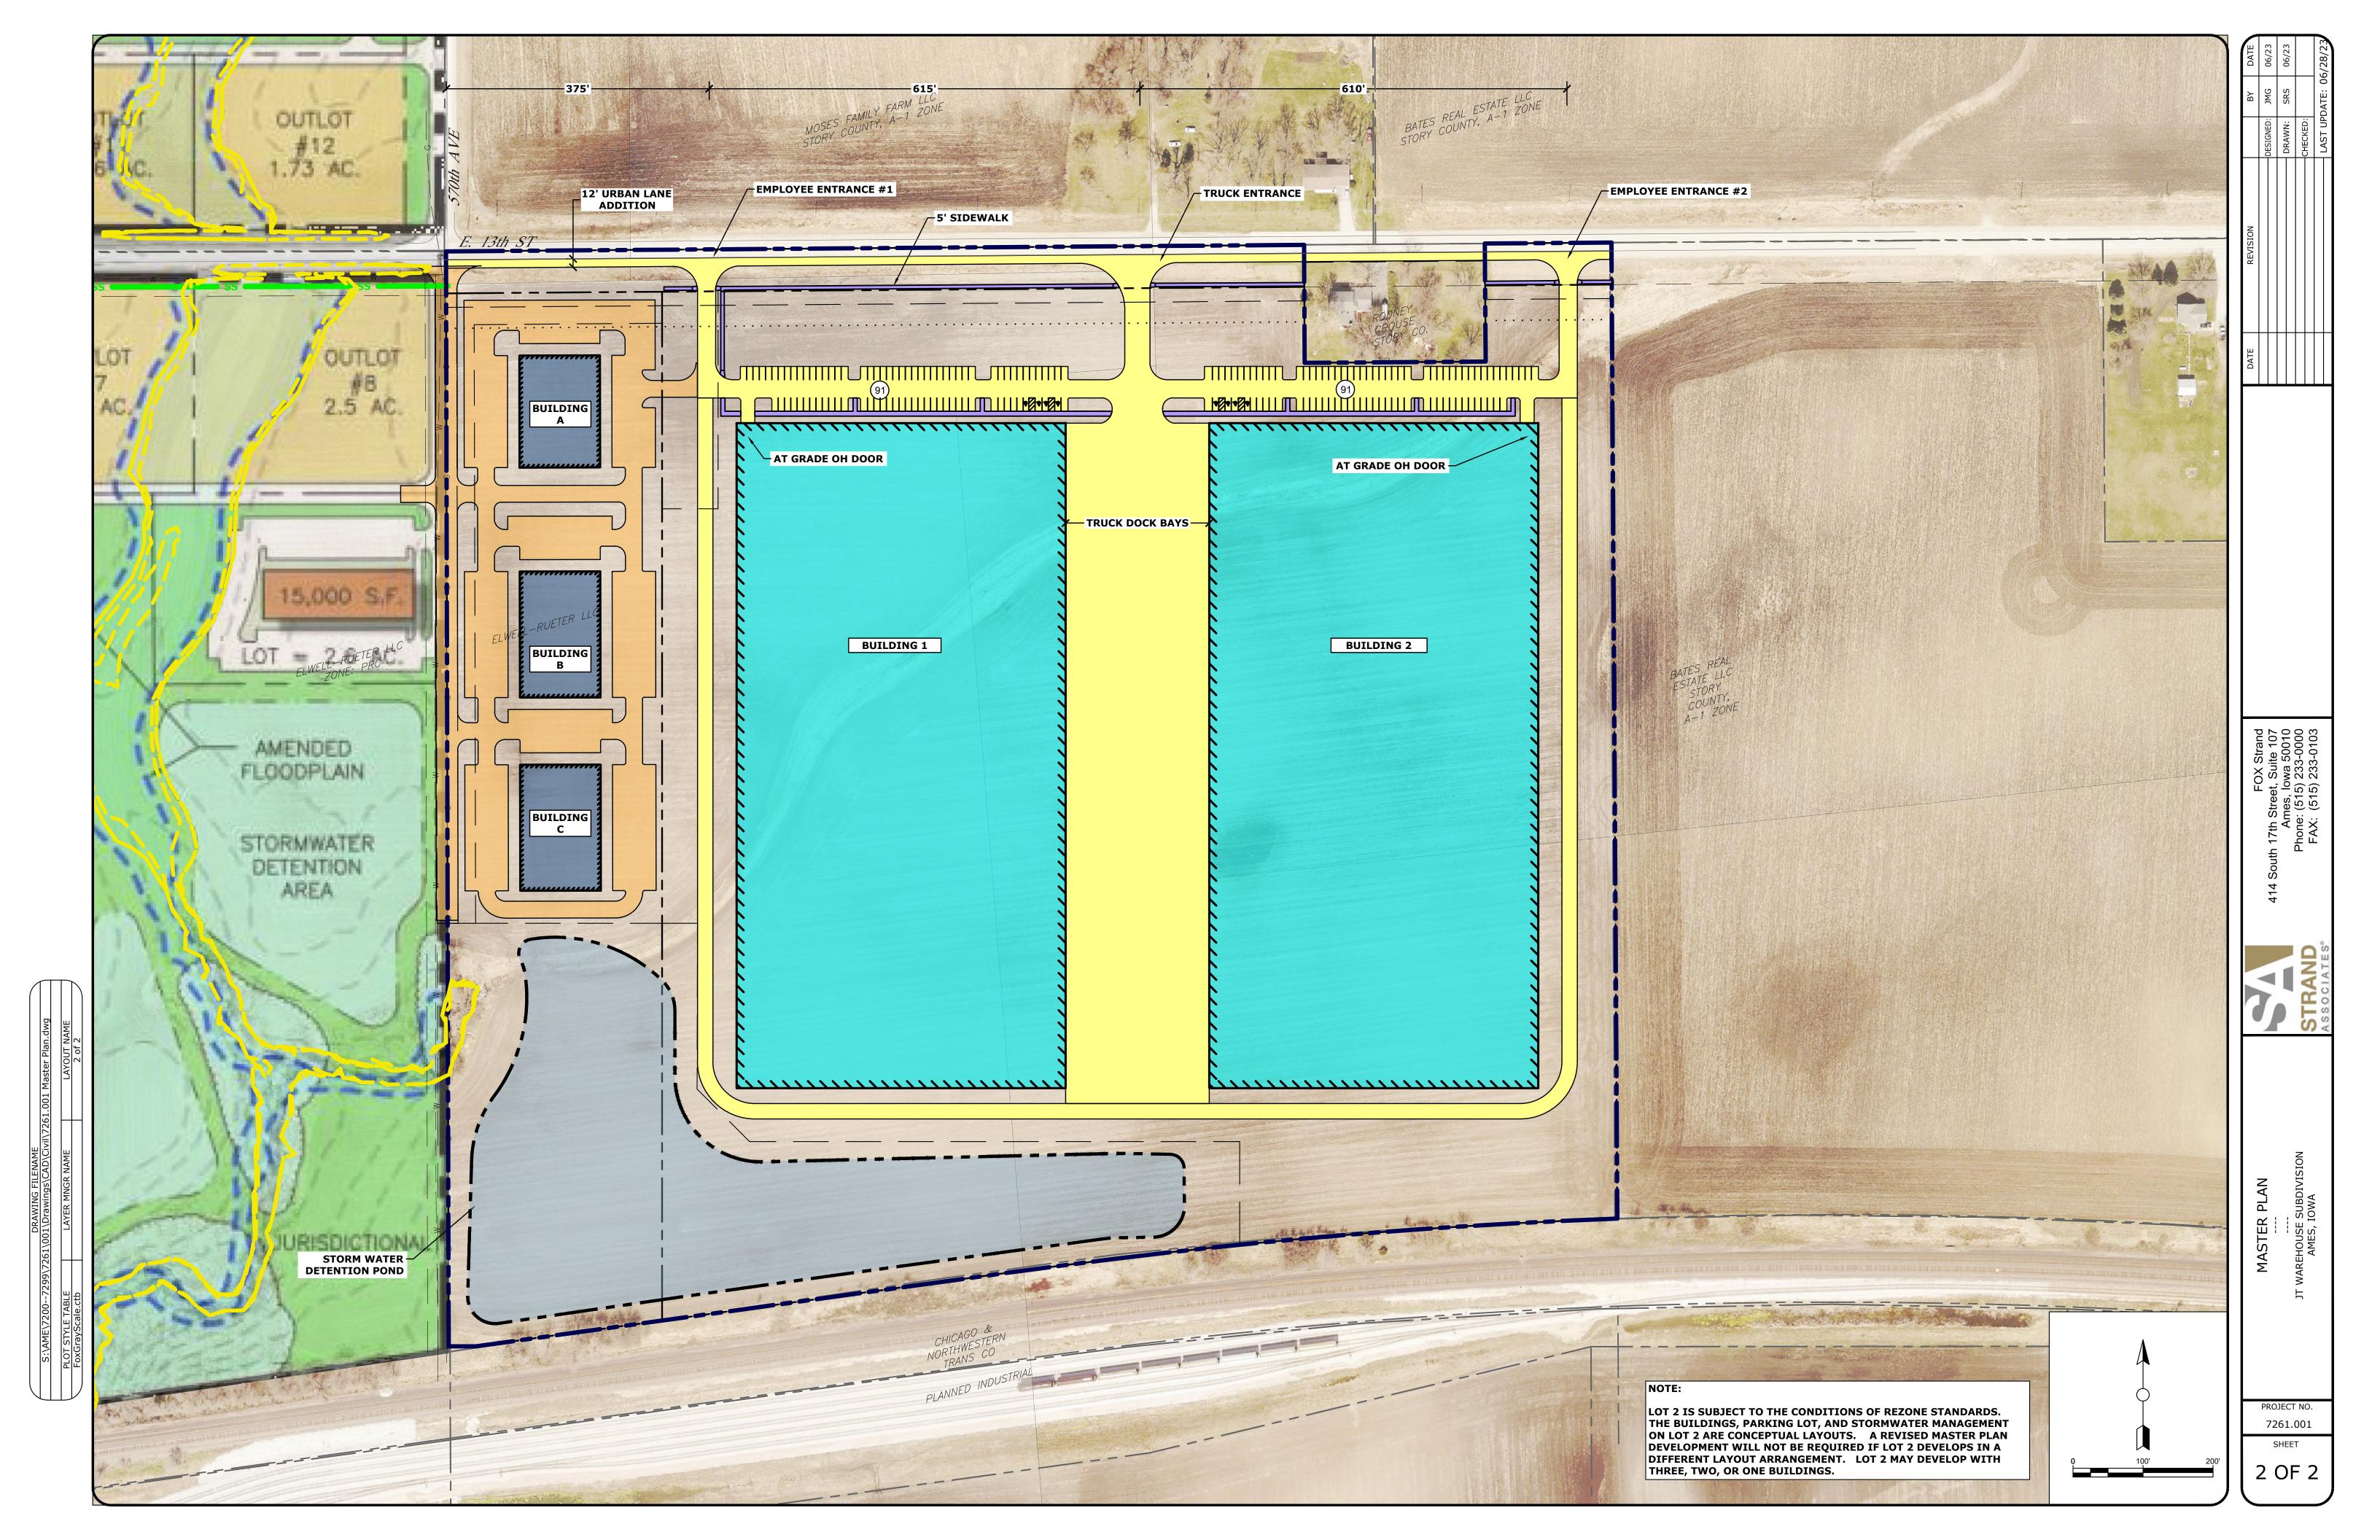

Master Plan. Setbacks apply to buildings and outdoor storage areas. I. There will be two large buildings on the warehouse property with three access points from East 13th and access to

loading areas between the buildings. Smaller buildings will be located on the smaller west future lot with an access point aligned with 570th Avenue. The ultimate design and locations will be determined during development review. Access

Lot 2: Industrial service and office

a. Locate loading and outdoor storage areas so as not to be visible from adjoining properties and/or public streets, and screen, recess, and/or enclose such areas. Appropriate locations for loading and outdoor storage areas include areas between buildings, where more than one building is located on a site, or on those sides of buildings that do not have customer entrances. Screen walls shall be consistent with the architectural character of each building. b. Screen service areas, storage areas and refuse enclosures from public view, with a combination of landscaping, fences

c. Truck loading docks and truck parking stalls shall be screened from public view.

e. Provide for landscaping along East 13<sup>th</sup> Street meeting all other site landscaping standards. f. All lighting shall be shielded lights with downlighting.

a. Integrate storm water management systems into the site in ways that enhance the public space and sustain landscape plantings native to the area, with such features as: flowing water, ponds, landscaped waterways, and other water